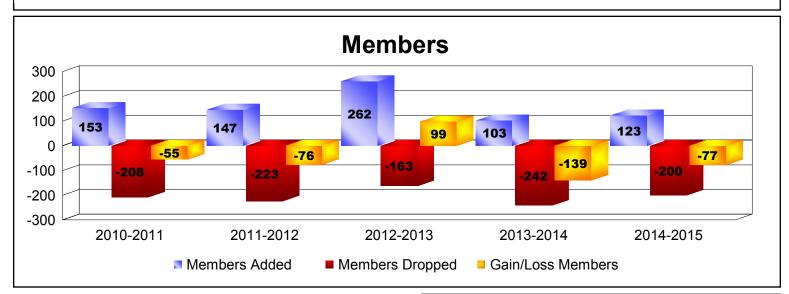

## **District 32 A**

| Year                                    | New<br>Clubs | Dropped<br>Clubs | Gain/<br>Loss<br>Clubs | New<br>Members | Charter<br>Members | Reinstate<br>Members | Transfer<br>Members | Total<br>Member<br>Added | Total<br>Members<br>Dropped | Gain/<br>Loss<br>Members |
|-----------------------------------------|--------------|------------------|------------------------|----------------|--------------------|----------------------|---------------------|--------------------------|-----------------------------|--------------------------|
| 2010-2011                               | 2            | 0                | 2                      | 88             | 47                 | 15                   | 3                   | 153                      | -208                        | -55                      |
| 2011-2012                               | 0            | -3               | -3                     | 99             | 33                 | 9                    | 6                   | 147                      | -223                        | -76                      |
| 2012-2013                               | 2            | -3               | -1                     | 192            | 43                 | 25                   | 2                   | 262                      | -163                        | 99                       |
| 2013-2014                               | 0            | -2               | -2                     | 84             | 5                  | 4                    | 10                  | 103                      | -242                        | -139                     |
| 2014-2015                               | 0            | -4               | -4                     | 101            | 0                  | 21                   | 1                   | 123                      | -200                        | -77                      |
| Average                                 | 1            | -2               | -2                     | 113            | 26                 | 15                   | 4                   | 158                      | -207                        | -50                      |
| Clubs                                   |              |                  |                        |                |                    |                      |                     |                          |                             |                          |
| -4                                      | 2010-2011    |                  | 2011-2012              |                | 2012-2013          |                      | 2013-2014           |                          | 2014-2015                   |                          |
| New Clubs Dropped Clubs Gain/Loss Clubs |              |                  |                        |                |                    |                      |                     | bs                       |                             |                          |